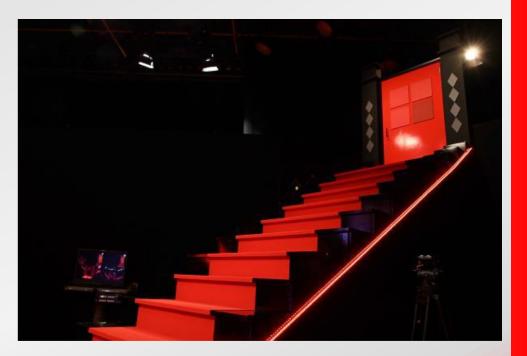

# **PENALTY GAME**

The "Players" or "X" whichever is lost goes up the stairs behind their seat leading to the Punishment Room