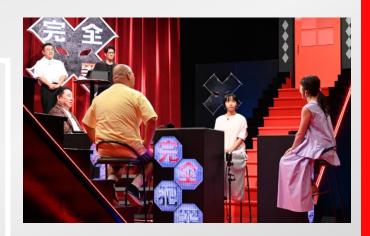

#### Four contestants discuss the quiz given within 15 minutes.

① Contestants first answer by first impressions and show to the team

2 Discuss and decide one answer as a team