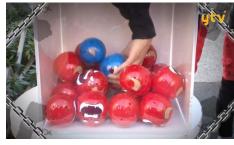

#### **Friendship Trial**

Teams must draw a lot from a box and have to accomplish the mission written on it. "Take a bath at someone's house" "Change cloth with people in town" "Walk a dog for 30minutes" Missions are hard to complete with a chain and might break the teams friendship!