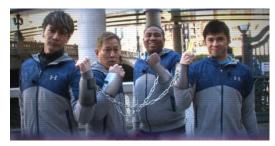

### **Ultimate friendship game**

The game is simple.

Two teams of 4 friends compete for 1 million yen. Their mission is to reach the goal before the another team. The destination is 100 miles away and teams start with no money. Teams can hitchhike but are not allowed to use the highway. Most importantly, teams are **ALL CHAINED UP!** 

Whatever they do, where ever they go, the teams are always chained up. Even in the toilets! Only the team which completes the challenges and reaches the goal first wins the prize . Can the teams reach the goal before they break their friendship?