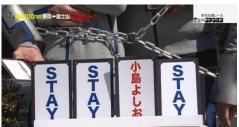

#### Judgement Time

Members must choose a card "STAY" or teammates "name card". If more than two cards of one person are drawn, the person will be eliminated and drops out of the game. The fewer the member is, the faster the team reaches the goal. Distribution of the prize will be more. But be careful. The friendship will be broken.